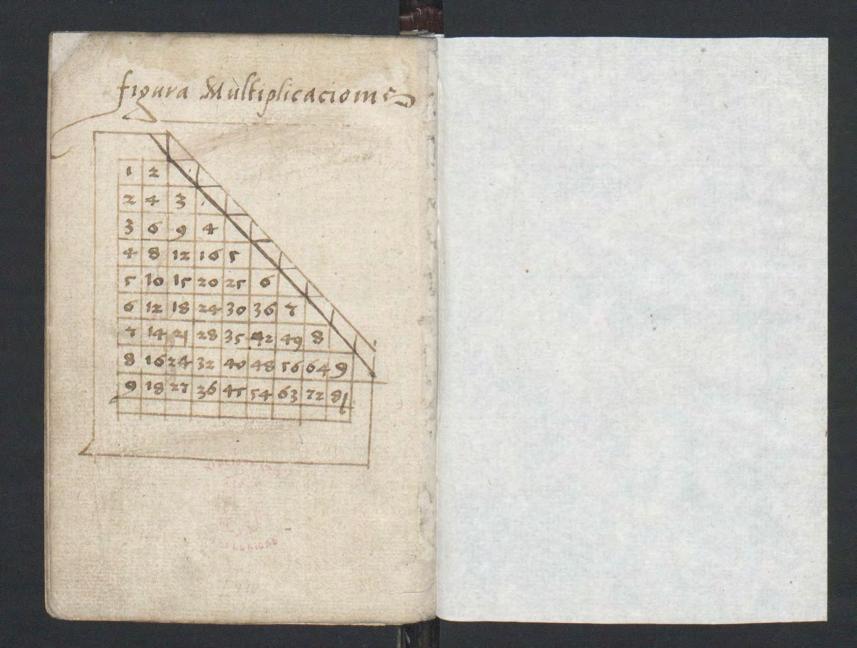

## O Grebije.

**1**30.mr?. frebla 6. fot. 3. quint. nicfie 1. mr? 15. fot. 1. quint cypftego cypni 28.mr?. 15. fot. 3. quint. 2. b.  $\frac{1}{10}$ . foft. 1. mr?. cypftego 8. 3fo.  $\frac{1}{4}$ . cypni 239. 3fo. 4. 6. 3. b.  $\frac{80}{1024}$ 21 mr? cypftego 3a 16. fot.rachuiges 3a 64 quint. á quint 3a 2c 6. b. ä1. fot ieft. 4. quint ă 1. quint 4. b. 21. 1.mr? ieft 24. sfoyce y 96 fwart. a ieden sfociecz 4. fwarti.